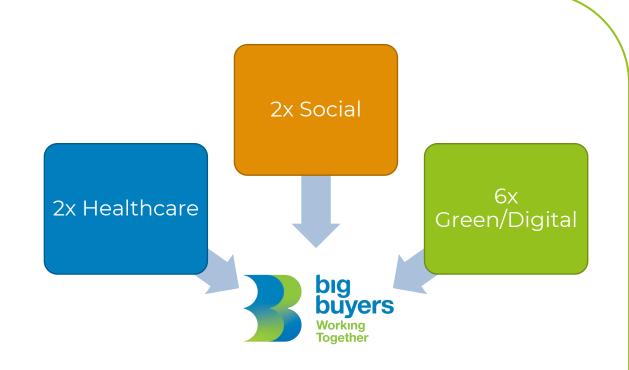

## The Communities of Practice

- 10 communities working on 10 topics.
- Thematic areas represented as follows:
  - Two communities on HEALTHCARE
  - Two communities on SOCIAL PROCURMENT
  - Six communities on GREEN and/or DIGITAL