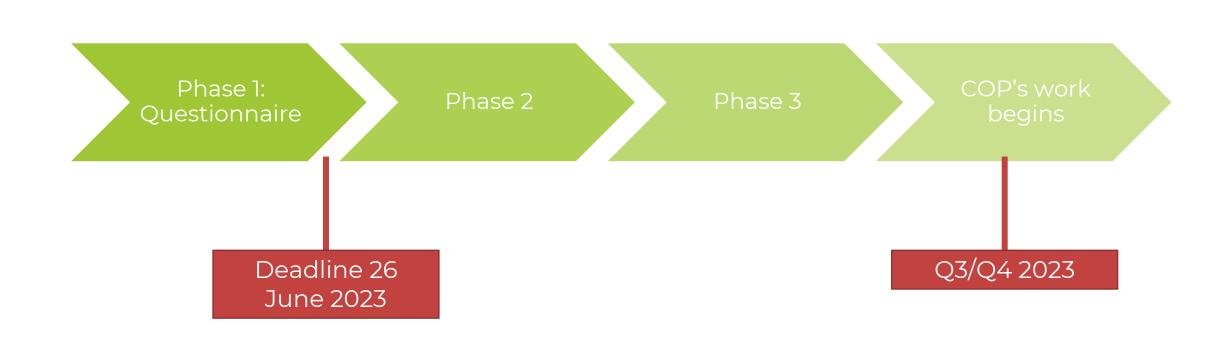

# Phases of the Needs Assessment

#### Phase 1

The first phase of the Needs Assessment will include **collection of preliminary information** on procurement **sectors of interest** for strategic procurement collaboration, their **potential impact**, and **specific unmet needs**. This is done through an **online questionnaire** (primary data collection) open to all public buyers and buyers' associations.

#### Phases 2 and 3

Based on the analysis of qualitative and quantitative data collected during Phase 1, the second and the third phases of the Needs Assessment will include **further analysis and sorting of needs** and interests through **dialogue and engagement activities (focus groups, personal interviews**). Based on this, the final number and type of participants for each of the ten Communities of Practice will be selected. This will be followed by the groups' official launch.

## Phase 1: Questionnaire

- Through this questionnaire we will determine:
  - Information about prospective participants
  - Focus areas for procurement
  - Decision making considerations
  - Areas of interest
- The outputs will support Phases 2 and 3 of the Needs Assessment.

### Needs Assessment Timeline